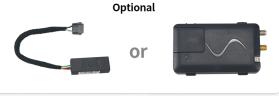

**EASYGUARD** 

# Plug Play PKE Remote Starter for BMW



## EC211PP-BM2

Fit for 95% BMW cars from 2005 to 2023, including E, F & G chassis cars

## **Key Feature**









Remote trunk release

#### Panic mode/car finding



### **Accessory**









PKE antenna





Key fobs

Control module





HF antenna

Main wire harness









Bypass module

NFC card

BT001 or 4G LTE module

## Available key fobs styles





















Zhongshan Yihu Electronics Co., ltd

Whatsapp/wechat: 8613823985901

**Add:** 2nd floor, building 3, NO.77

Caihong Road, West district, Zhongshan city, Guangdong China **Important:** This device can improve your driving experience but could not prevent the occurrence of unexpected accidents. EASYGUARD will not be liable for any resulting from the damage of this product caused by direct or indirect losses





For more information, welcome to contact us

#### Contact us





**Web:** www.ieasyguard.com Email: sales@ieasyguard.com

Postal code: 528401

Phone: 86-760-22113597