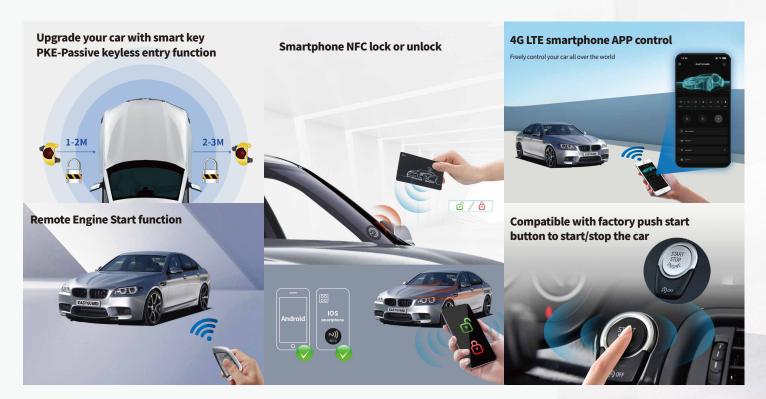

**EASYGUARD** 

# Plug Play PKE Remote Starter for BMW



## EC211PP-BM2

Fit for 95% BMW cars from 2005 to 2023, including E, F & G chassis cars

## **Key Feature**









Remote trunk release

#### Panic mode/car finding



### **Accessory**









PKE antenna





Key fobs

Control module





HF antenna

Main wire harness









Bypass module

NFC card

BT001 or 4G LTE module

## Available key fobs styles





















Zhongshan Yihu Electronics Co., ltd

Whatsapp/wechat: 8613823985901

**Add:** 2nd floor, building 3, NO.77

Caihong Road, West district, Zhongshan city, Guangdong China **Important:** This device can improve your driving experience but could not prevent the occurrence of unexpected accidents. EASYGUARD will not be liable for any resulting from the damage of this product caused by direct or indirect losses





For more information, welcome to contact us

#### Contact us





**Web:** www.ieasyguard.com Email: sales@ieasygua